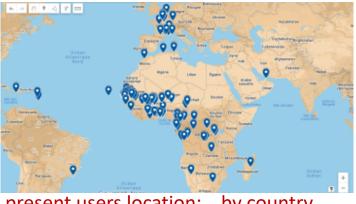

present users location: by country

• Profile of trainees:

African countries: 90% / France: 10% doctors (67%) / nurses (9%) working in all types of structure: University Hospital (26%), Reference Hospital (21%), health centers (22%, public + private) M/F ratio ≈ 60/40