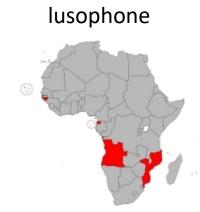

## Language barriers to eLearning in Africa

Africa: 55 countries, population 1,300 M

anglophone

francophone

23 countries 842 M (63%)

26 countries 442 M (33%)

6 countries 51 M (4%)