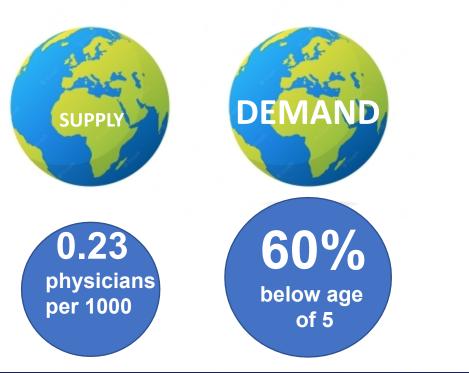

## huge and urgent need of health forces

6 Million is the estimated deficit of Health Workers by 2030

health education and information should be a priority

....down to the last mile

JUNE 16-18 2022 Paris, Novotel Tour Eiffel