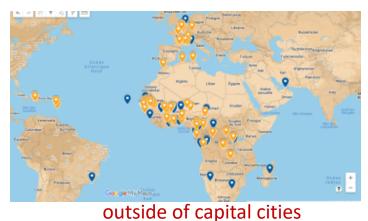

present users location: by country

• Profile of trainees:

African countries: 90% / France: 10% doctors (67%) / nurses (9%) working in all types of structure: University Hospital (26%), Reference Hospital (21%), health centers (22%, public + private) M/F ratio ≈ 60/40