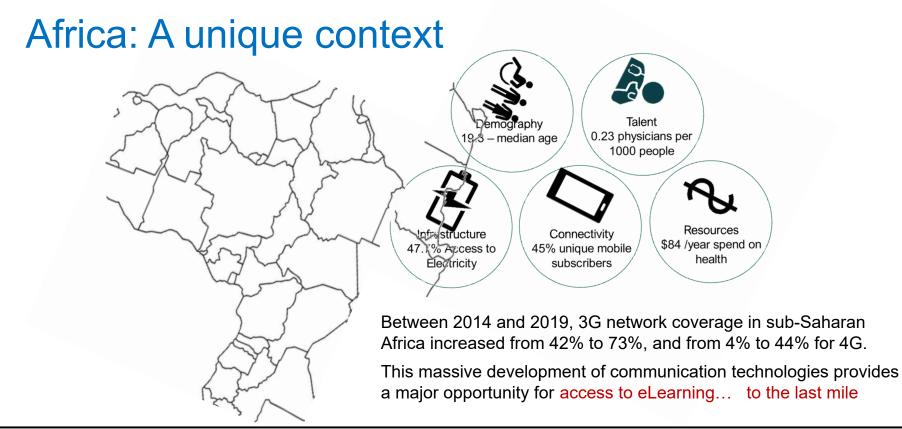

Africa: A unique context

## huge and urgent need of health forces

6 Million is the estimated deficit of Health Workers by 2030

health education and information should be a priority

....down to the last mile

JUNE 16-18 2022 Paris, Novotel Tour Eiffel